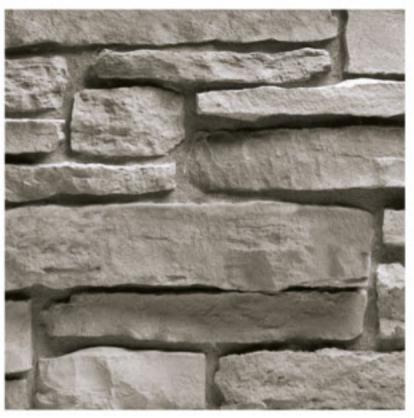

### **Veneer Swatches: Old Country Limestone**

**Texas Cream** 

Sterling

**Smoke Grey** 

Saddle Brown

Pewter Oxford

**Ivory Coast** 

Stonehenge