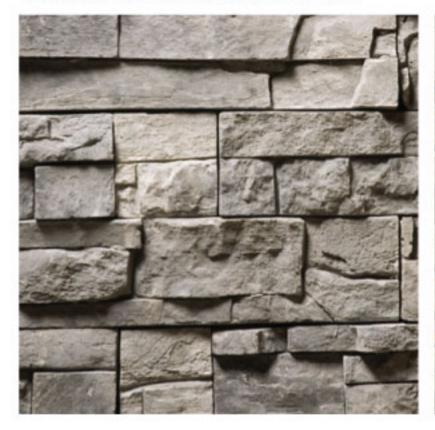

#### **Veneer Swatches: Brick**





Old Chicago

Ginger Queen

#### **Veneer Swatches: Castle Rock**





Naples 1 Kahlua

#### **Veneer Swatches: Fieldstone**





Minnesota Blend

**Elk River** 

### **Veneer Swatches: Fieldstone**



**Dakota Brown** 





**Slate Canyon** 

**Saddle Brown** 





Oxford 1 Chestnut





Caramel

Yorkshire 1





Stonehenge 1

Smoke Grey 1

### **Veneer Swatches: Old Country Limestone**





**Texas Cream** 

Sterling





**Smoke Grey** 

Saddle Brown





Pewter Oxford





**Ivory Coast** 

Stonehenge





**Smokey Mountain** 

**Slate Canyon** 

## **Veneer Swatches: Split Face**





Ash

**Barron County** 

## **Veneer Swatches: Split Face**



Dakota

## **Veneer Swatches: Split Field**





Minnesota Split

**Dakota Brown** 

## **Veneer Swatches: Split Field**



Michigan Split

# **Veneer Swatches: Traprock**



St. Croix

### **Veneer Swatches: Weathered Edge**





**Marsh Creek** 

Chilton