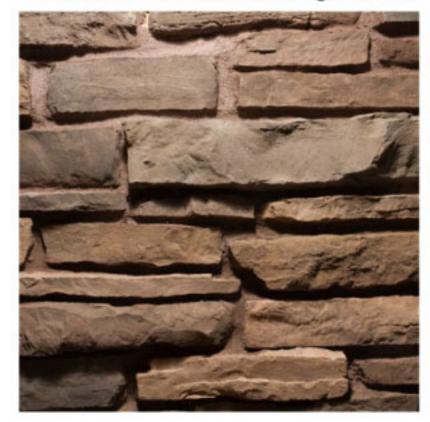

#### **Veneer Swatches: Brick**





Old Chicago

Ginger Queen

#### **Veneer Swatches: Castle Rock**





Naples 1 Kahlua

#### **Veneer Swatches: Fieldstone**





Minnesota Blend

**Elk River** 

### **Veneer Swatches: Fieldstone**



**Dakota Brown** 





**Slate Canyon** 

**Saddle Brown** 





Oxford 1 Chestnut





Caramel

Yorkshire 1





Stonehenge 1

Smoke Grey 1

### **Veneer Swatches: Old Country Limestone**





**Texas Cream** 

Sterling





**Smoke Grey** 

Saddle Brown





Pewter Oxford





**Ivory Coast** 

Stonehenge





**Smokey Mountain** 

**Slate Canyon** 

## **Veneer Swatches: Split Face**





Ash

**Barron County** 

## **Veneer Swatches: Split Face**



Dakota

## **Veneer Swatches: Split Field**





Minnesota Split

**Dakota Brown** 

## **Veneer Swatches: Split Field**



Michigan Split

# **Veneer Swatches: Traprock**



St. Croix

### **Veneer Swatches: Weathered Edge**





**Marsh Creek** 

Chilton