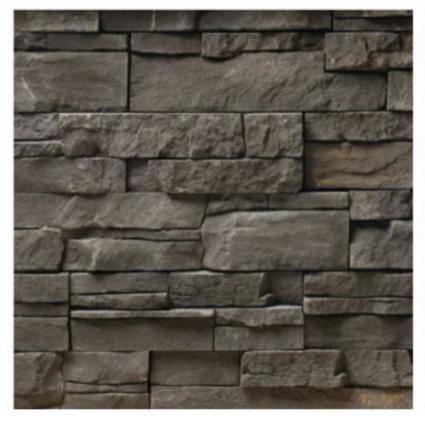

#### **Veneer Swatches: Brick**





Old Chicago

Ginger Queen

#### **Veneer Swatches: Castle Rock**





Naples 1 Kahlua

#### **Veneer Swatches: Fieldstone**





Minnesota Blend

**Elk River** 

### **Veneer Swatches: Fieldstone**



**Dakota Brown** 





**Slate Canyon** 

**Saddle Brown** 





Oxford 1 Chestnut





Caramel

Yorkshire 1





Stonehenge 1

Smoke Grey 1

### **Veneer Swatches: Old Country Limestone**





**Texas Cream** 

Sterling





**Smoke Grey** 

Saddle Brown





Pewter Oxford





**Ivory Coast** 

Stonehenge





**Smokey Mountain** 

**Slate Canyon** 

## **Veneer Swatches: Split Face**





Ash

**Barron County** 

## **Veneer Swatches: Split Face**



Dakota

## **Veneer Swatches: Split Field**





Minnesota Split

**Dakota Brown** 

## **Veneer Swatches: Split Field**



Michigan Split

# **Veneer Swatches: Traprock**



St. Croix

### **Veneer Swatches: Weathered Edge**





**Marsh Creek** 

Chilton